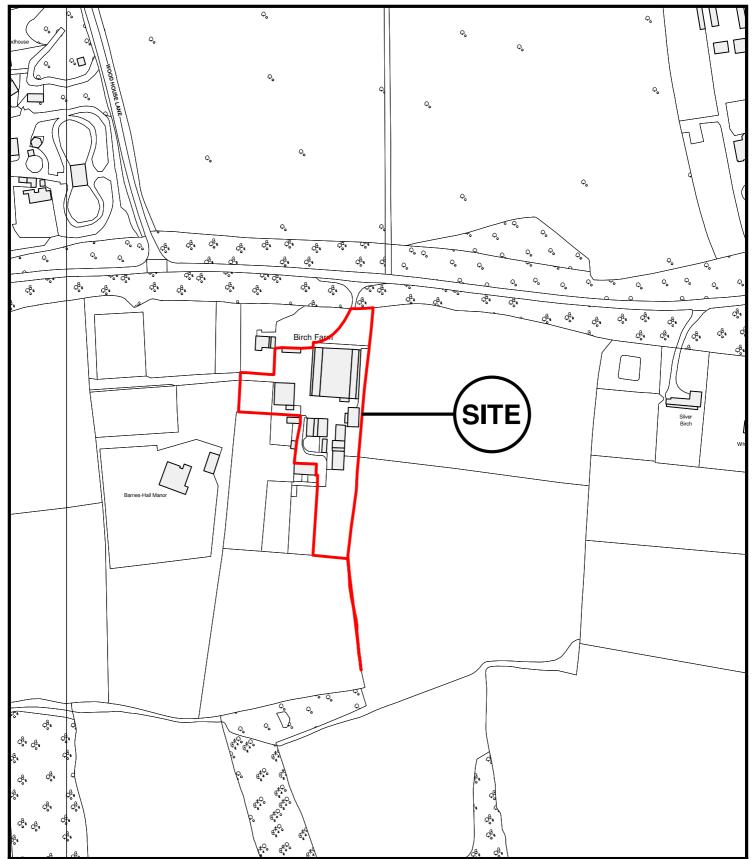

East Herts Council Wallfields Pegs Lane Hertford SG13 8EQ

Tel: 01279 655261

Address: Birch Farm, White Stubbs Lane, Bayford, Broxbourne, EN10 7QA

Reference: 3/10/0512/OP

Scale: 1:2500

O.S Sheet: TL3406

Date of Print: 25 January 2011